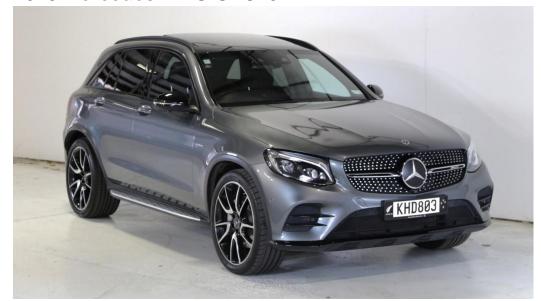

## 2018 Mercedes-AMG GLC43

## \$54,990 Drive Away

**Sports Automatic** 

Class: Class
Body Type: Wagon
Kilometres: 75000 kms

Fuel Type: Petrol - Premium ULP

Drive Type: Four Wheel Drive

**Drive Type:** Four Whee **Reg Plate:** KHD803

**Stock #**: 22516

Model: GLC43 Colour: Grey

**Engine:** 3.0 Litres **Transmission:** Sports Au

Doors: 5

**Cylinders:** 6 cylinders

**VIN:** WDC2539642F503179